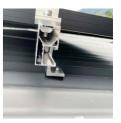

## Mounting system

Solar panels are securely mounted onto the aluminum mounting system that's installed directly onto your roof. All our mounting systems are installed to comply with the engineering certification, panel manufacturer specifications and AS/NZS 1170.2:2011 - which includes installing additional footings for our wind region.