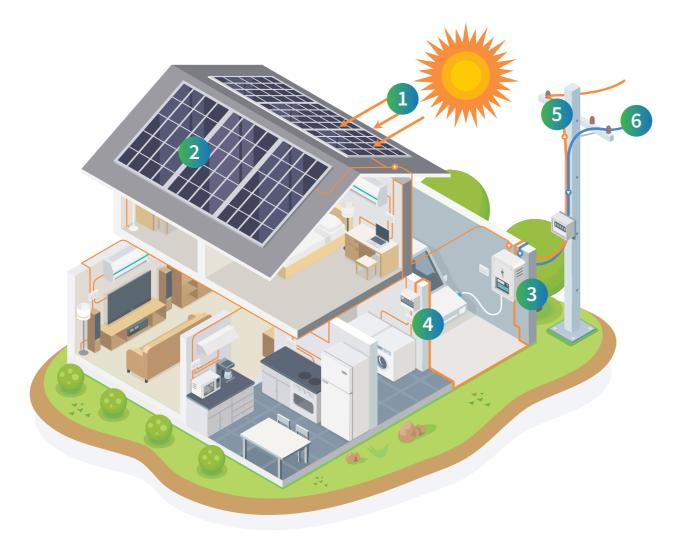

### How does solar work?

Solar panels
Sunlight shines on the solar panels

2 Photovoltaics

Cells harvest the solar energy

Inverter
Converts direct

Converts direct current (DC) to AC

4 Use electricity

Solar powers your home appliances

5 Excess solar

Export excess solar to the grid

**6** Buy from the grid

Buy electricity when the sun isn't shining