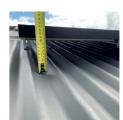

## Mounting system

Solar panels are securely mounted onto the aluminum mounting system that's installed directly onto your roof. All our mounting systems are installed to comply with the engineering certification, panel manufacturer specifications and AS/NZS 1170.2:2011 - which includes installing additional footings for our wind region.